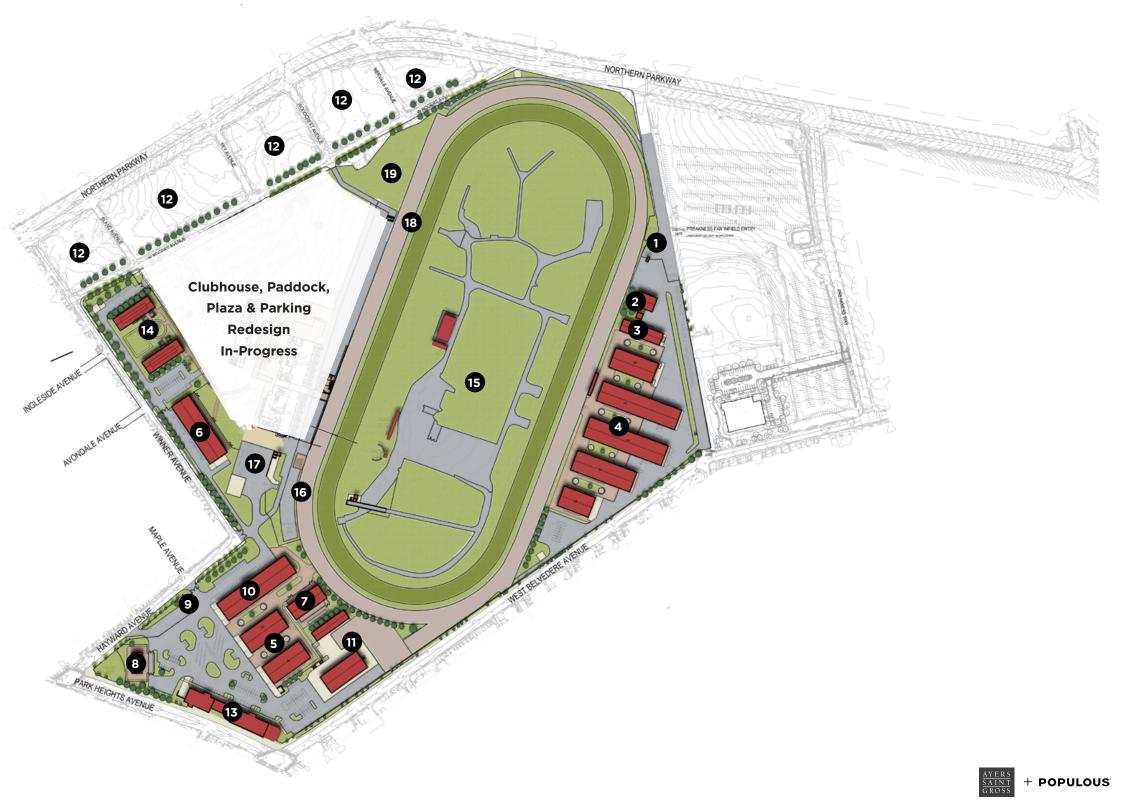

## **LEGEND - 410 TOTAL RESIDENT STALLS**

1 Pimlico Road Stable Gate 2 Straw Transfer & Blue Barn **3** Outrider / Clocker's & Pony Barn (22 Stalls) 4 Racing & Training Barns 1-5 (264 Stalls) 5 Racing & Training Barns 6-7 (80 Stalls) 6 Racing & Training Barn 8 (64 Stalls) 7 Testing & Claiming Barn 8 Racing Commission 9 Hayward Ave Stable Gate / Receiving Entry 10 Receiving Barns (80 Stalls) 11 Maintenance, Storage & Service 12 Parcel 13 Office, Kitchen, Cafe, and Vendors 14 Preakness Compound (36 Stalls) 15 Infield 16 Pedestrian and Semi Tunnel 17 Clubhouse Service Yard 18 Existing Tunnel 19 Future Hotel Site